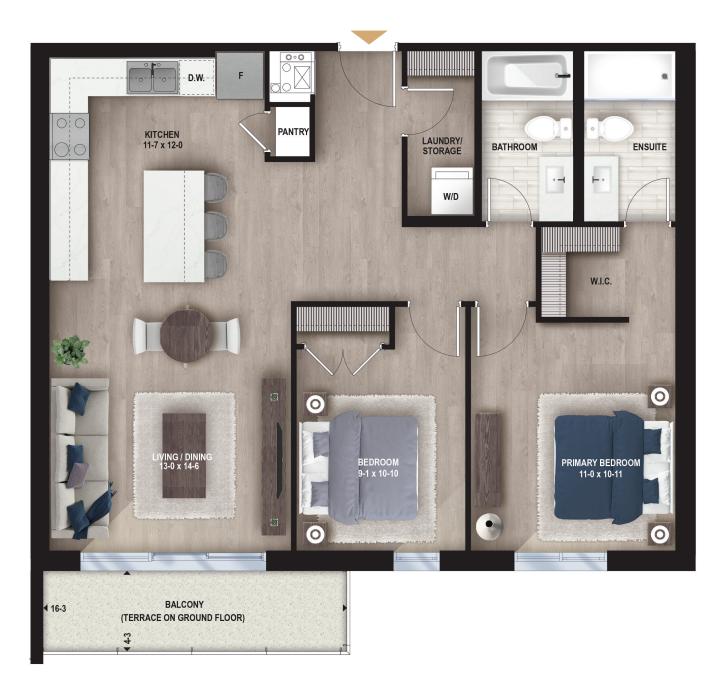

THE **Daphne** 2 BED

993 SQ.FT.

FLOORS GROUND - 18<sup>th</sup>

Plans and specifications are subject to change without notice. Actual usable floor space may vary from stated floor area. Illustrations are artists concept only and may show optional features not included in base price. See sales representative for further information. E. & O. E. 03/29/22