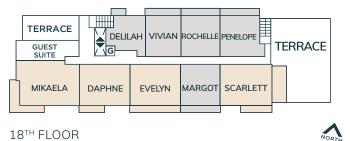

## BUILDING KEY PLAN

NORT

15<sup>TH</sup> - 17<sup>TH</sup> FLOOR

ANJELICA

ISABELLA