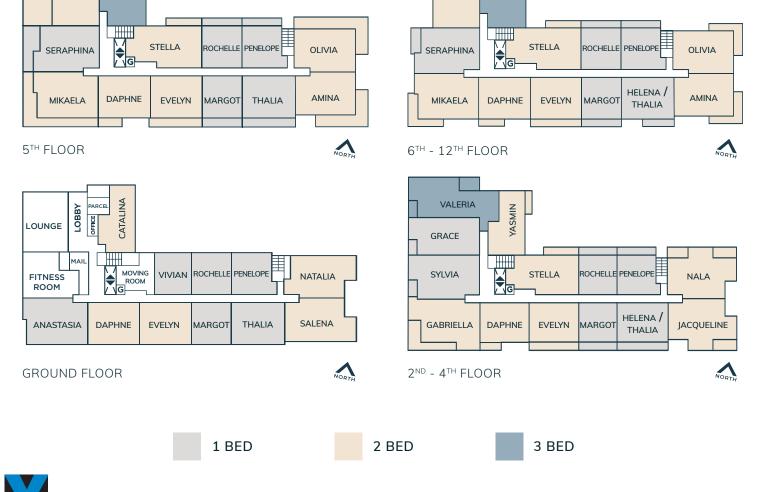

## BUILDING KEY PLAN

NORT

15<sup>TH</sup> - 17<sup>TH</sup> FLOOR

ANJELICA

ISABELLA