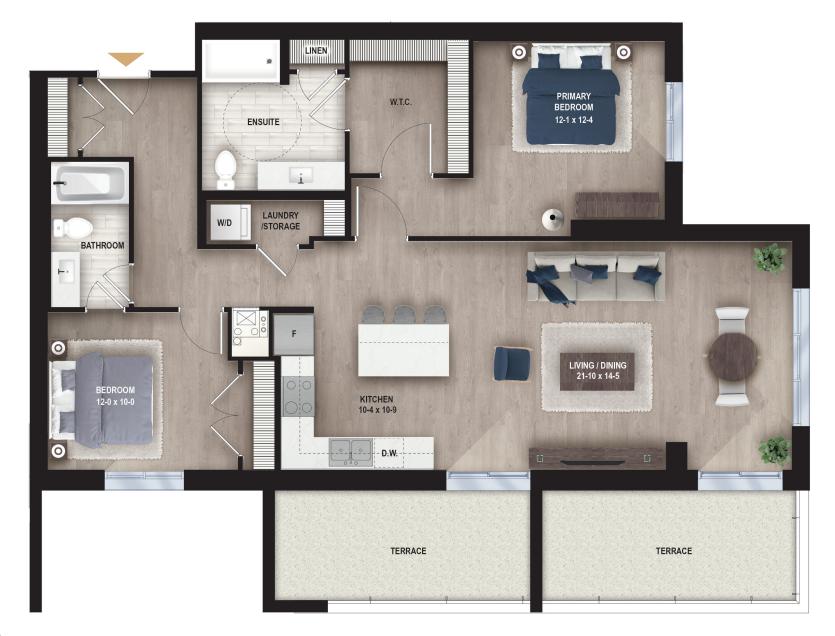

## THE Salena & C 2 BED 1,286 SQ.FT. FLOORS GROUND

Plans and specifications are subject to change without notice. Actual usable floor space may vary from stated floor area. Illustrations are artists concept only and may show optional features not included in base price. See sales representative for further information. E. & O. E. 03/29/22

Plans and specifications are subject to change without notice. Actual usable floor space may vary from stated floor area. Illustrations are artists concept only and may show optional features not included in base price. See sales representative for further information. E. & O. E.