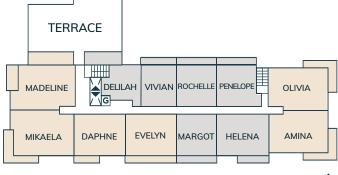

## THE Salena & C 2 BED 1,286 SQ.FT. FLOORS GROUND



Plans and specifications are subject to change without notice. Actual usable floor space may vary from stated floor area. Illustrations are artists concept only and may show optional features not included in base price. See sales representative for further information. E. & O. E. 03/29/22





Plans and specifications are subject to change without notice. Actual usable floor space may vary from stated floor area. Illustrations are artists concept only and may show optional features not included in base price. See sales representative for further information. E. & O. E.











## BUILDING KEY PLAN



NORT

15<sup>TH</sup> - 17<sup>TH</sup> FLOOR

ANJELICA

ISABELLA