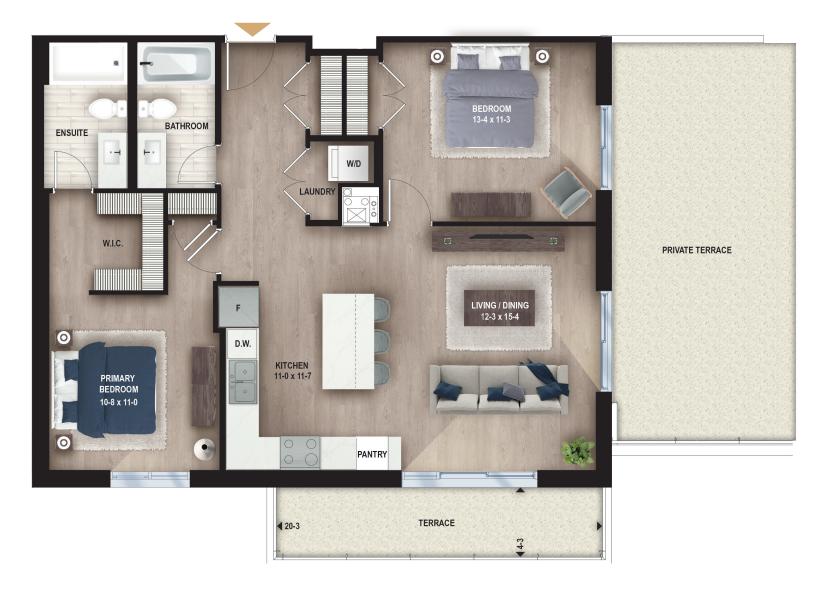

THE Scarlett

Plans and specifications are subject to change without notice. Actual usable floor space may vary from stated floor area. Illustrations are artists concept only and may show optional features not included in base price. See sales representative for further information. E. & O. E. 03/29/22

Plans and specifications are subject to change without notice. Actual usable floor space may vary from stated floor area. Illustrations are artists concept only and may show optional features not included in base price. See sales representative for further information. E. & O. E.