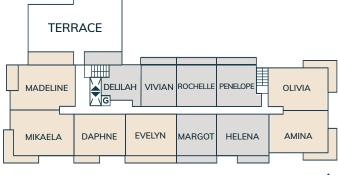

## BUILDING KEY PLAN

NORT

15<sup>TH</sup> - 17<sup>TH</sup> FLOOR

ANJELICA

ISABELLA