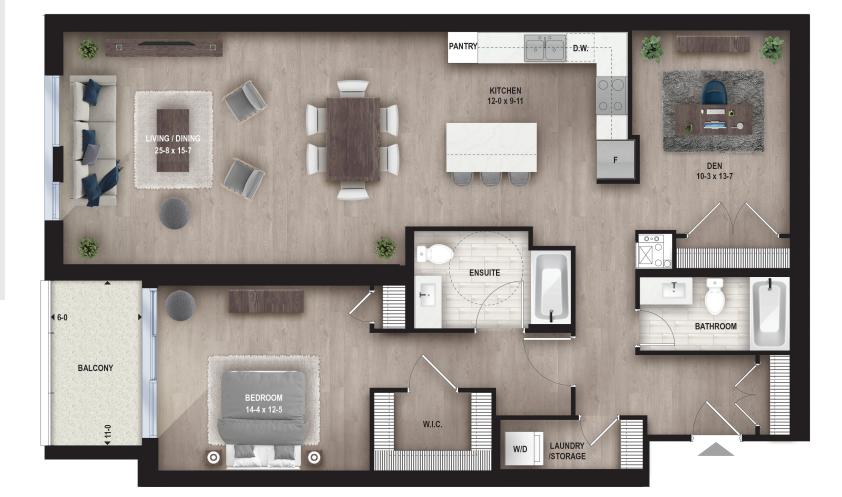

F

Δ

SO

FLOORS 2<sup>ND</sup> - 4<sup>TH</sup>

Plans and specifications are subject to change without notice. Actual usable floor space may vary from stated floor area. Illustrations are artists concept only and may show optional features not included in base price. See sales representative for further information. E. & O. E. 03/29/22

Plans and specifications are subject to change without notice. Actual usable floor space may vary from stated floor area. Illustrations are artists concept only and may show optional features not included in base price. See sales representative for further information. E. & O. E.