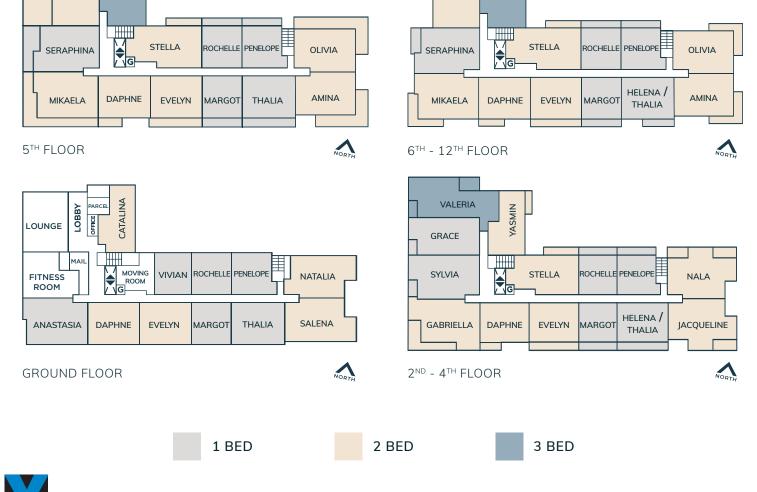

F

Δ

SO

FLOORS 2<sup>ND</sup> - 4<sup>TH</sup>

Plans and specifications are subject to change without notice. Actual usable floor space may vary from stated floor area. Illustrations are artists concept only and may show optional features not included in base price. See sales representative for further information. E. & O. E. 03/29/22

Plans and specifications are subject to change without notice. Actual usable floor space may vary from stated floor area. Illustrations are artists concept only and may show optional features not included in base price. See sales representative for further information. E. & O. E.